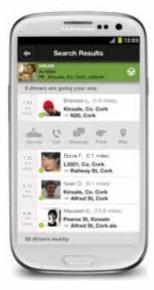

## Share the Ride and halve the cost

Avego runs a worldwide ridesharing (carpooling) service. Using your smartphone, Avego quickly finds riders and drivers going your way, reducing your commute costs and travel time.

The app calculates the cost of journeys, reimbursing the driver for petrol and maintainance while halving the cost of driving for riders.

## Why is Ridesharing important to Kinsale?

29km

average commute for a person between Kinsale and Cork €11,817

of a car in Ireland (Source AA Ireland) €8.50

Cost of adult single ticket to Cork using Bus Fireann

€3.20

Cost of one-way commute using Avegoridesharing service

Download the Avego app at www.avego.com

Join your neighbours, for a more flexible, friendly and cheaper commute